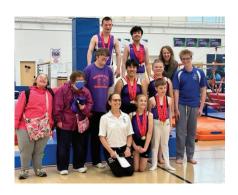

## **Recreation Center**

605 Calkins Road (585) 359-2540

Hours of Operation Monday - Friday 7:00 AM - 9:00 PM 8:00 AM - 5:00 PM 8:00 AM - 5:00 PM

In this season of the Olympics, I'd like to take a moment to recognize our own wonderful Special Olympics Athletes. The local Special Olympics Gymnastics club chose Henrietta Recreation as their new home in November of 2022, when their old gym in Penfield closed. The Program Director, Sarah Jane Clifford, and the volunteer coaches, donated their time and talent to restart the program. They have dedicated themselves

to the success of the Special Olympics athletes, and have also recruited and trained several new volunteers. The program is now accepting new athletes. Since moving to Henrietta, the athletes, many of whom are pictured here, have transitioned well. They practice every Friday afternoon, travel to various meets, and have hosted two meets at the Henrietta Recreation Center. We are very happy to have them here and so proud of their accomplishments. To find out how you can get involved, email recreationcenter@henrietta.org.