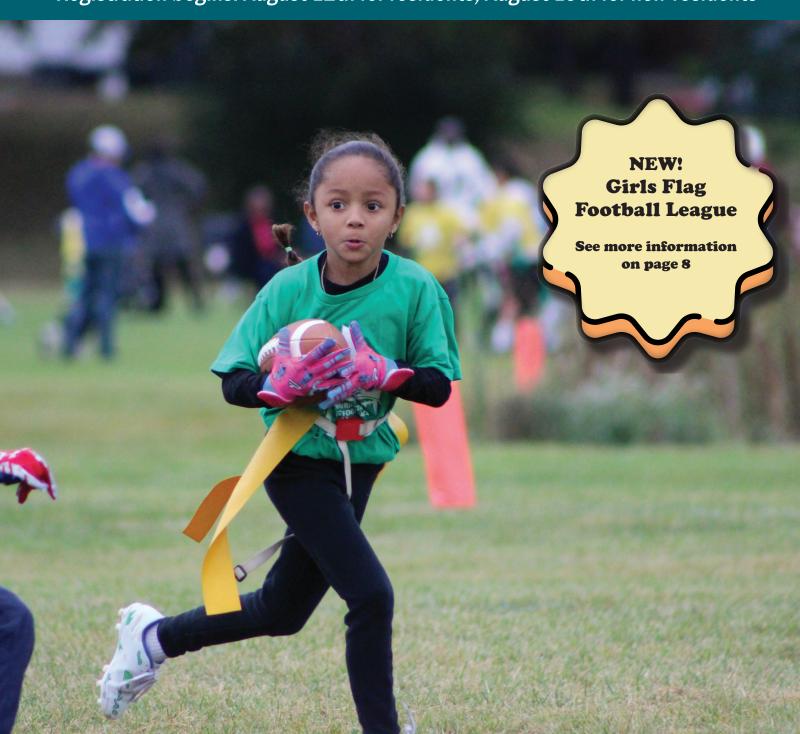

#### **FLAG FOOTBALL LEAGUE**

This program develops football related motor skills while giving participants the opportunity for non-contact team play. Teams will practice twice a week and have a game on Saturday. Monday & Wednesday practice, Saturday games begins Sept. 14th. Location: Veterans Memorial

Park, 595 Calkins Road

| Age (as of Sept. 1) | Fee Res/NR |
|---------------------|------------|
| 5 - 6 years         | \$85/\$98  |
| 7 - 9 years         | \$85/\$98  |
| 7-9 years (Girls)   | \$85/\$98  |
| 10 - 12 years       | \$85/\$98  |
| 10-12year (Girls)   | \$85/\$98  |
| 13 - 15 years       | \$85/\$98  |

Practices: Monday and Wednesdays 5:45pm-7:15pm 1st practice Sept. 4

Games: Saturdays 9:00am or 11:15am 1st game Sept. 14

Flag Football Parent Meeting Monday, August 26th Bushman Cabin

6:00pm-7:00pm: 5+ 6yrs, 7-9yrs 7:30pm-8:30pm: 10-12yrs, 15-15yrs Looking for volunteer coaches!! Contact Craig Ross at (585) 359-7057